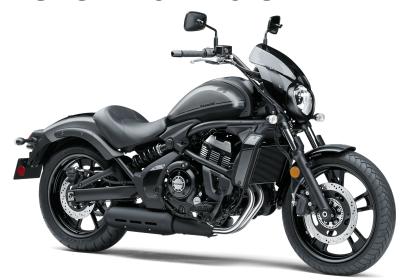

## **VULCAN®S ABS CAFE**

| P | N | V | V | F | R |
|---|---|---|---|---|---|
|   |   |   |   |   |   |

Engine 4-stroke, 2-cylinder, DOHC, liquid-cooled

**Displacement** 649cc

Bore x Stroke 83.0 x 60.0mm

Compression

## **PERFORMANCE**

Front 41mm telescopic fork/5.1 in Suspension /

Rear Suspension / Wheel Travel

**Wheel Travel** 

Lay-down offset rear shock with linkage and

adjustable preload/3.1 in

**Front Tire** 120/70x18

## **DETAILS**

Frame Type High-tensile steel diamond frame

Rake/Trail 31/4.7 in

Overall Length 90.9 in

Overall Width 34.6 in

Overall Height 44.5 in

Ground 5.1 in Clearance

Seat Height 27.8 in