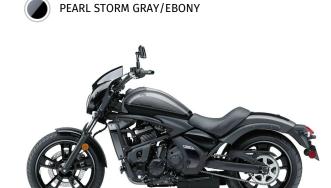

Curb Weight 502.7 lb\*

Fuel Capacity 3.7 gal

Wheelbase 62.0 in

Color Choices Pearl Storm Gray/Ebony

**Warranty** 12 Month Limited Warranty