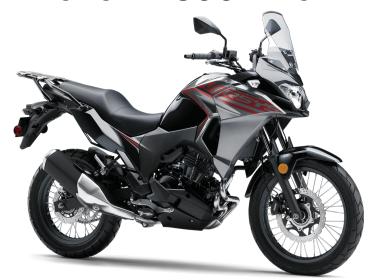

## VERSYS®-X 300 ABS









## **POWER**

**Engine** 4-stroke, 2-cylinder, DOHC, liquid-cooled

**Displacement** 296cc

**Bore x Stroke** 62.0 x 49.0mm

Compression

Ratio

Maximum 19.2 lb-ft

**Torque** 

10.6:1

**Fuel System** 

DFI® with 32mm throttle bodies (2)

Ignition

TCBI with digital advance

**Transmission** 

6-speed, return shift

**Final Drive** 

Sealed chain

## **PERFORMANCE**

**Front** Suspension / **Wheel Travel** 

Telescopic fork/5.1 in

Rear

Suspension / **Wheel Travel**  Uni-Trak® swingarm/5.8 in

**Front Tire** 100/90-19M/C 57S

**Rear Tire** 130/80-17M/C 65S

Single disc, ABS **Front Brakes** 

**Rear Brakes** Single disc, ABS

## **DETAILS**

Tubular, diamond **Frame Type** 

Rake/Trail 24°/4.3 in

**Overall Length** 85.4 in

**Overall Width** 33.9 in

**Overall Height** 54.7 in

7.