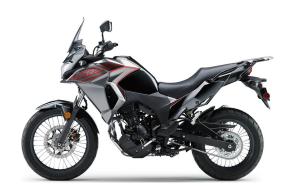

## VERSYS®-X 300 ABS









## **POWER**

**Engine** 4-stroke, 2-cylinder, DOHC, liquid-cooled

**Displacement** 296cc

**Bore x Stroke** 62.0 x 49.0mm

Compression

Ratio

Maximum 19.2 lb-ft

**Torque** 

10.6:1

**Fuel System** 

DFI® with 32mm throttle bodies (2)

Ignition

TCBI with digital advance

**Transmission** 

6-speed, return shift

**Final Drive** 

Sealed chain

## **PERFORMANCE**

**Front** Suspension / **Wheel Travel** 

Telescopic fork/5.1 in

Rear

Suspension / **Wheel Travel**  Uni-Trak® swingarm/5.8 in

**Front Tire** 100/90-19M/C 57S

**Rear Tire** 130/80-17M/C 65S

Single disc, ABS **Front Brakes** 

**Rear Brakes** Single disc, ABS

## **DETAILS**

Tubular, diamond **Frame Type** 

Rake/Trail 24°/4.3 in

**Overall Length** 85.4 in

**Overall Width** 33.9 in

**Overall Height** 54.7 in

7.1 in