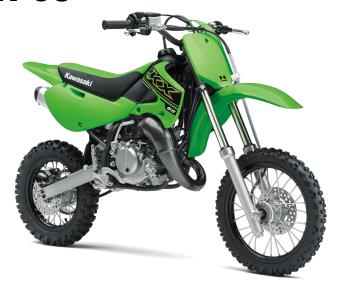

| D | N | M  |   | D |
|---|---|----|---|---|
| Г | U | 44 | L | П |

**Engine** 2-stroke single, liquid-cooled

**Displacement** 64cc

Bore x Stroke 45.5 x 41.6mm

Compression

Ratio

8.4:1

Fuel System 24mm Mikuni carburetor

**Ignition** CDI with digital advance

**Transmission** 6-speed, return shift, with wet multi-disc

manual clutch

Final Drive Chain

## **PERFORMANCE**

Front
Suspension /
Wheel Travel

33mm leading axle telescopic fork with 4way rebound damping/8.3 in

Rear Suspension / Wheel Travel Uni-Trak® single shock system with 4-way rebound damping and fully adjustable spring preload/9.4 in

Front Tire 60/100-14

**Rear Tire** 80/100-12

**Front Brakes** Single 180mm disc with single-piston

caliper

**Rear Brakes** Single 180mm disc with single-piston

caliper

## **DETAILS**

Frame Type High-tensile steel semi-double cradle

Rake/Trail 27°/2.4 in

Overall Length 62.6 in

Overall Width 29.9 in

Overall Height 37.6 in

Ground 12.0 in Clearance

Seat Height 29.9 in

Curb Weight 132.2 lb\*

Fuel Capacity 1.0 gal

Wheelbase 44.1 in

Color Choices Lime Green

**Warranty** Not Available