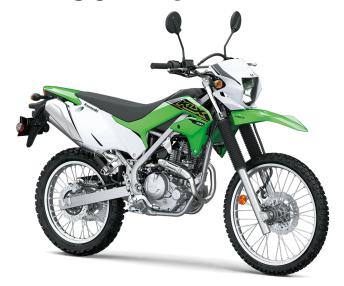

## KLX<sup>®</sup>230 ABS

4.10 x 18

| D | N | W | I E | D |
|---|---|---|-----|---|
| Г | U | W | ľ   | л |

**Engine** 4-stroke single, SOHC, air-cooled

Displacement 233cc

Bore x Stroke 67.0 x 66.0mm

Compression

Ratio

9.4:1

Fuel System DFI® with 32mm Keihin throttle body

Ignition TCBI Electronic Advance

**Transmission** 6-speed, return shift with wet multi-disc

manual clutch

Final Drive Chain

## **DETAILS**

**Rear Tire** 

**Front Brakes** 

**Rear Brakes** 

Frame Type High-tensile steel, box-section perimeter

Single 265mm petal disc with a dualpiston caliper with Dual Purpose ABS

Single 220mm petal disc with single-

piston caliper with Dual Purpose ABS

Rake/Trail 27.5°/4.6 in

Overall Length 82.9 in.

Overall Width 32.9 in.

Overall Height 45.9 in.

Clearance

Ground

Seat Height 34.8 in.

**Curb Weight** 293.3 lb. / 295.5 lb. CA model\*

10.4 in.

Fuel Capacity 2.0 gal.

Wheelbase 54.3 in.

**Color Choices** Lime Green

Warranty 12 Months

## **PERFORMANCE**

Suspension / Wheel Travel

Rear

37mm telescopic fork/8.7 in
Uni-Trak® linkage system ar

Uni-Trak® linkage system and single shock with adjustable spring preload/8.8 in

**Front Tire** 2.75 x 21

Suspension /

**Wheel Travel** 