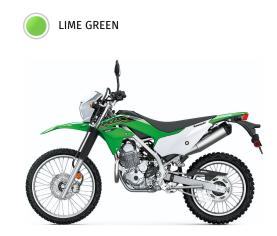

**Curb Weight** 293.3 lb. / 295.5 lb. CA model\*

10.4 in.

Fuel Capacity 2.0 gal.

Wheelbase 54.3 in.

**Color Choices** Lime Green

Warranty 12 Months