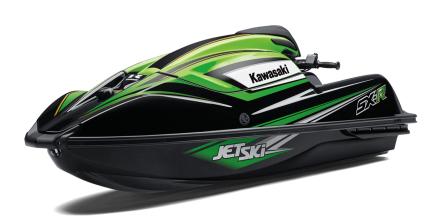

## JET SKI® SX-R™

## **DETAILS**

Overall Length 104.5 in.

Overall Width 30.1 in.

Overall Height 33.1 in.

Curb Weight 551.3 lb.\*

Seating Capacity

1

Color Choices Ebony/Lime Green