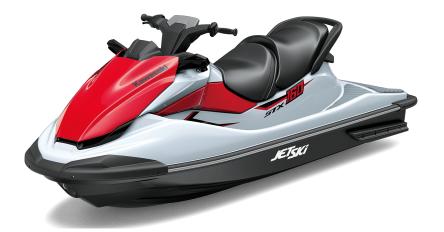

## JET SKI® STX® 160

## **DETAILS**

Overall Length 124.1 in

Overall Width 46.5 in.

Overall Height 45.4 in.

Curb Weight 864.4 lb\*

Seating

Capacity

**Color Choices** Gelcoat Crystal White/Sunbeam Red