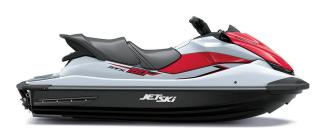

## JET SKI® STX® 160

## **DETAILS**

Overall Length 124.1 in

Overall Width 46.5 in.

Overall Height 45.4 in.

Curb Weight 864.4 lb\*

Seating

Capacity

**Color Choices** Gelcoat Crystal White/Sunbeam Red