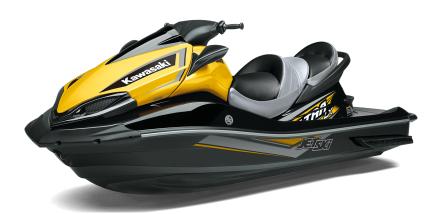

## JET SKI® ULTRA® LX

## **DETAILS**

Overall Length 132.7 in.

Overall Width 47.0 in.

Overall Height 45.3 in.

Curb Weight 932.7 lb.\*

Seating Capacity

derty

**Color Choices** Ebony/Pearl Citrus Yellow