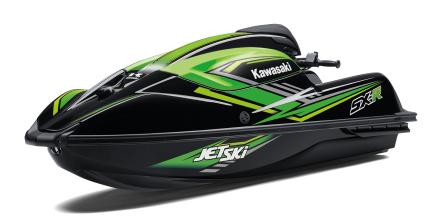

## JET SKI® SX-R™

## **DETAILS**

Overall Length 104.5 in.

Overall Width 30.1 in.

Overall Height 33.1 in.

Curb Weight 551.3 lb.\*

Seating Capacity

1

Color Choices Ebony/Lime Green