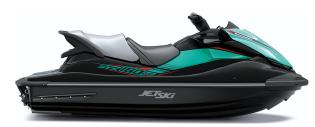

## JET SKI® STX®160X

## **DETAILS**

Overall Length 124.1 in.

Overall Width 46.5 in.

Overall Height 45.4 in.

Curb Weight 864.4 lb.\*

Seating Capacity

tv

**Color Choices** Ebony/Riptide Turquoise