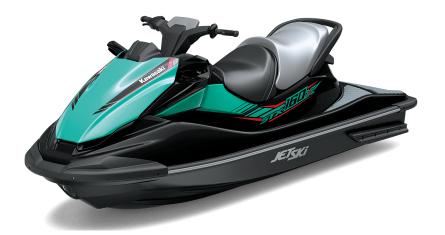

## JET SKI® STX®160X

## **DETAILS**

Overall Length 124.1 in.

Overall Width 46.5 in.

Overall Height 45.4 in.

Curb Weight 864.4 lb.\*

Seating Capacity

tv

**Color Choices** Ebony/Riptide Turquoise