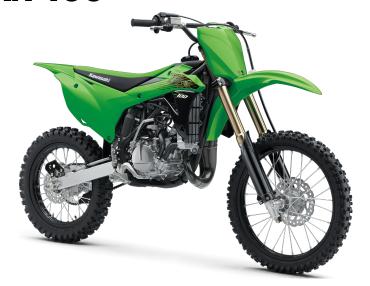

| POWER |
|-------|
|-------|

**Engine** 2-stroke single with exhaust power valve, liquid-cooled

10.2:1 (low speed) - 8.7:1 (high speed)

**Displacement** 99cc

**Bore x Stroke** 52.5 x 45.8mm

Compression

Ratio

28mm Keihin carburetor

**Fuel System** 

Ignition CDI with digital advance

**Transmission** 6-speed, return shift, with wet multi-disc

manual clutch

**Final Drive** Chain

## **Front Brakes** Single 220mm petal disc with dual-piston caliper **Rear Brakes** Single 220mm petal disc with single-piston caliper

## **DETAILS**

**Rear Tire** 

High-tensile steel perimeter design **Frame Type** withsubframe member

90/100-16

29° /4.3 in Rake/Trail

**Overall Length** 75.6 in

**Overall Width** 30.1 in

**Overall Height** 45.3 in

Clearance

Ground

13.0 in

**Seat Height** 34.3 in

**Curb Weight** 169.7 lb\*

**Fuel Capacity** 1.32 gal

Wheelbase 51.6 in

**Color Choices** Lime Green

## **PERFORMANCE**

**Front** Suspension / **Wheel Travel**  36mm inverted telescopic cartridge fork with 20-way compression damping/10.8 in

Rear Suspension / **Wheel Travel**  Uni-Trak® gas charged shock with piggyback reservoir with 24-way compression and 21-way rebound damping plus adjustable spring preload/10.8 in

**Front Tire** 

70/100-19