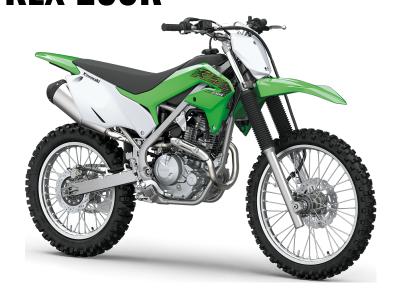

## 2020 KLX<sup>®</sup>230R

Single 240mm petal disc with a dual-

Single 220mm petal disc with single-

| n | n | M |    | n |
|---|---|---|----|---|
| r | U | W | ľΕ | K |

**Engine** 4-stroke single, SOHC, air-cooled

Wheelbase 53.5 in

Color Choices Lime Green

**Warranty** 6 Months