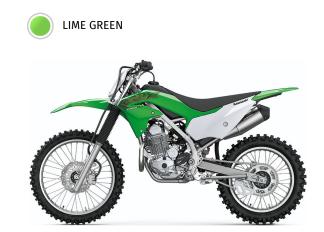

## 2020 KLX<sup>®</sup>230R







Single 240mm petal disc with a dual-

Single 220mm petal disc with single-

| n | n | M |    | n |
|---|---|---|----|---|
| r | U | W | ľΕ | K |

**Engine** 4-stroke single, SOHC, air-cooled

Displacement 233cc

Bore x Stroke 67.0 x 66.0mm

Compression

Ratio

9.4:1

Fuel System DFI® with 32mm Keihin throttle body

Ignition TCBI Electronic Advance

**Transmission** 6-speed, return shift with wet multi-disc

manual clutch

Final Drive Chain

## **DETAILS**

**Rear Tire** 

**Front Brakes** 

**Rear Brakes** 

Frame Type High-tensile steel perimeter

100/100-18

piston caliper

piston caliper

Rake/Trail 26.5°/4.4 in

Overall Length 80.5 in

Overall Width 33.1 in

Overall Height 47.2 in

Ground Clearance 11.8 in

Seat Height 36.2 in

Curb Weight 253.6 lb / 258 lb. CA model\*

Fuel Capacity