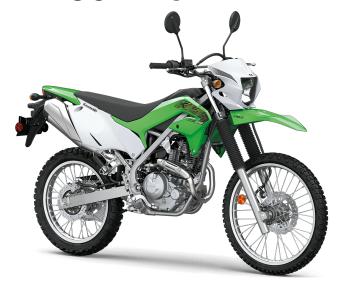

## KLX<sup>®</sup>230 ABS

| D | N | W | I E | D |
|---|---|---|-----|---|
| Г | U | W | ľ   | л |

**Engine** 4-stroke single, SOHC, air-cooled

Displacement 233cc

Bore x Stroke 67.0 x 66.0mm

Compression

Ratio

## **DETAILS**

**Rear Tire** 

**Front Brakes** 

**Rear Brakes** 

Frame Type High-tensile steel perimeter

4.10 x 18

piston caliper

piston caliper

Single 265mm petal disc with a dual-

Single 220mm petal disc with single-

Rake/Trail 27.5°/4.6 in

Overall Length 82.9 in.

Overall Width 32.9 in.

Overall Height 45.9 in.

Clearance

Ground

Seat Height 34.8 in.

**Curb Weight** 293.3 lb. / 297.7 lb. CA model\*

10.4 in.

Fuel Capacity 2.0 gal.

Wheelbase 54.3 in.

**Color Choices** Lime Green

Warranty 12 Months

## **PERFORMANCE**

Suspension / Wheel Travel

Rear
Suspension / Uni-Trak® linkage system and single shock with adjustable spring preload/8.8 in

**Front Tire** 2.75 x 21