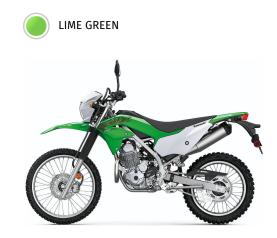

Seat Height 34.8 in.

**Curb Weight** 293.3 lb. / 297.7 lb. CA model\*

10.4 in.

Fuel Capacity 2.0 gal.

Wheelbase 54.3 in.

**Color Choices** Lime Green

Warranty 12 Months